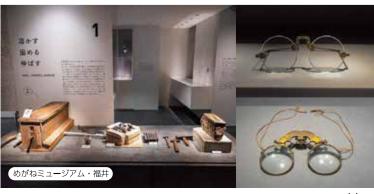

## 琵琶湖東岸~三重

湖 と 山 に 囲 ま れ た 、 水 と 生 き る 地 を 感 じ る 旅

日本最大の湖、琵琶湖。その西に続く山系は、豊かな湧き水で地域を潤してきた。水は人々の暮らしを支え、酒造りや発酵食文化を育んだ。水と山々は信仰の対象になり、巡礼の地ともなっている。琵琶湖の雄大な景色と共に水と生きるくらしを体感しよう。

武士が往来していた地で、 今も続く工芸に出会う旅 京の都との交流がさかんで、多くの武士が往来して 栄えた地。忍者村なども残る。武具、焼き物、和紙、 刃物などの伝統工芸が発達し、めがねや最新のモノ づくりなど現代まで続いている。歴史あるクラフト の地を楽しもう。