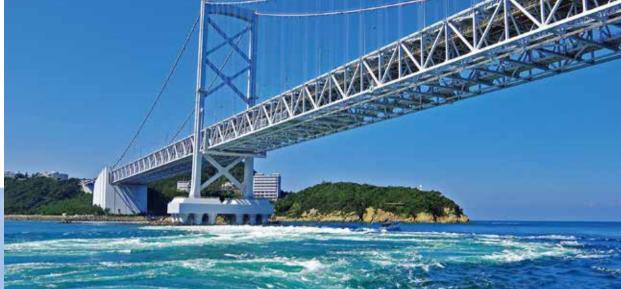

#### 国生み神話に浸り、 海の架け橋を行く旅

神が淡路島を創ったことが日本の国の始まりだといわれ る。周囲の海は渦巻く潮流や島影など変化に富んだ姿を 見せ、本州と四国を結ぶ世界最長の吊り橋も美しい。海 は文化を育み、浄瑠璃などの民衆芸能も伝承された。国 が生まれた地へ行こう。

https://www.the-kansai-guide.com/

https://www.the-kansai-guide.com/