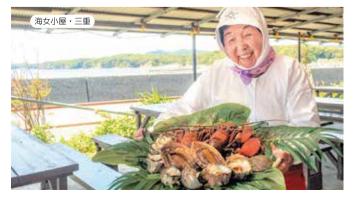

## 伊勢~奈良系具

神話から古代へ、 歴史のロマンを感じる旅 神道の最高峰・伊勢神宮のある伊勢から、古来の寺社仏閣が 残る奈良へ。日本の礎が築かれた地で、神話の時代から古代、 中世へ続く時代の足跡を辿ろう。古墳、相撲、日本酒、海女など、 いくつもの時代の文化が重なり合う地でもある。

熊野古道~ 日本の心の原点への 巡礼の旅

紀伊半島は日本有数のパワースポット。熊野本 宮大社へ続く熊野古道は、千年以上続く巡礼の 道で、多くの人々が救いを求めて参拝したと伝 えられている。かつての巡礼者の足跡を辿り、 その神秘的な力を体感しよう。