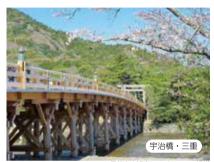

## 伊勢~奈良系具

神話から古代へ、 歴史のロマンを感じる旅 神道の最高峰・伊勢神宮のある伊勢から、古来の寺社仏閣が 残る奈良へ。日本の礎が築かれた地で、神話の時代から古代、 中世へ続く時代の足跡を辿ろう。古墳、相撲、日本酒、海女など、 いくつもの時代の文化が重なり合う地でもある。

熊野古道~ 日本の心の原点への 巡礼の旅

紀伊半島は日本有数のパワースポット。熊野本 宮大社へ続く熊野古道は、千年以上続く巡礼の 道で、多くの人々が救いを求めて参拝したと伝 えられている。かつての巡礼者の足跡を辿り、 その神秘的な力を体感しよう。