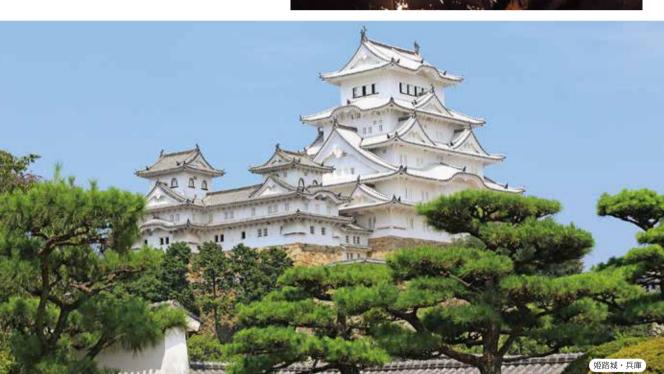

#### 雅な姫路城を望み、 都への道を行く旅

400年以上経った今も優美な姿を見せる姫路城は、 別名「白鷺の城」。都へ続く街道と港からの海路が交 わる地の守りの要でもある。侍が闊歩した街道沿い では、鍛刀や酒造りも発達した。多様な文化を受け 入れてきた、豊かな魅力に触れよう。