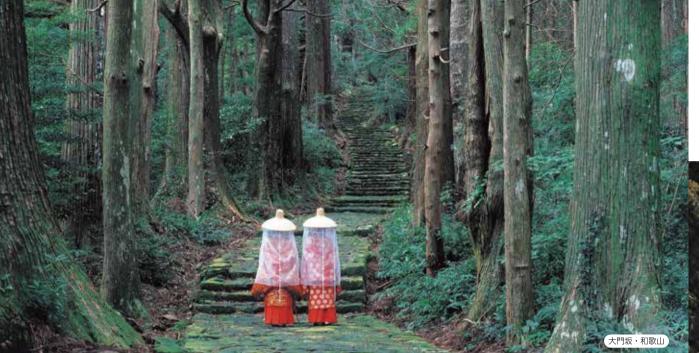

## 伊勢~奈良系具

神話から古代へ、 歴史のロマンを感じる旅 神道の最高峰・伊勢神宮のある伊勢から、古来の寺社仏閣が 残る奈良へ。日本の礎が築かれた地で、神話の時代から古代、 中世へ続く時代の足跡を辿ろう。古墳、相撲、日本酒、海女など、 いくつもの時代の文化が重なり合う地でもある。

熊野古道~ 日本の心の原点への 巡礼の旅

紀伊半島は日本有数のパワースポット。熊野本 宮大社へ続く熊野古道は、千年以上続く巡礼の 道で、多くの人々が救いを求めて参拝したと伝 えられている。かつての巡礼者の足跡を辿り、 その神秘的な力を体感しよう。