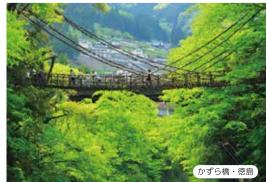

大阪駅 - 💂 - 天王寺駅 - 💂 - 紀伊勝浦駅 - 🖵 - 那智の滝前 JR 大阪環状線内回り - JR 特急くろしお - 市内バス ¥7,650

17 大阪駅 - 🚽 - 天王寺駅 - 💂 - 白浜駅 - <mark>員</mark>- 白浜バスセンター JR大阪環状線内回り・JR 特急くろしお・市内バス ¥5,710

祖谷の かずら橋 約 3.5 時間

鳴門の渦潮

約2時間