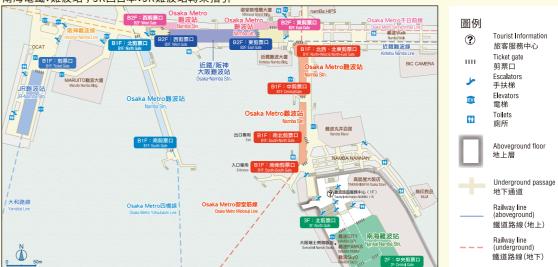

## 關西地區鐵路轉乘指引(地下樓層地圖)

#### 大阪地區

近鐵京都如

Osaka Metro:梅田、西梅田、東梅田站; 阪神電鐵:大阪梅田站;阪急電鐵:大阪梅田站; JR西日本:大阪站、北新地站轉乘指引

Osaka Metro:難波站;近鐵電車/阪神電鐵:大阪難波站; 南海電鐵:難波站; JR西日本: JR難波站轉乘指引