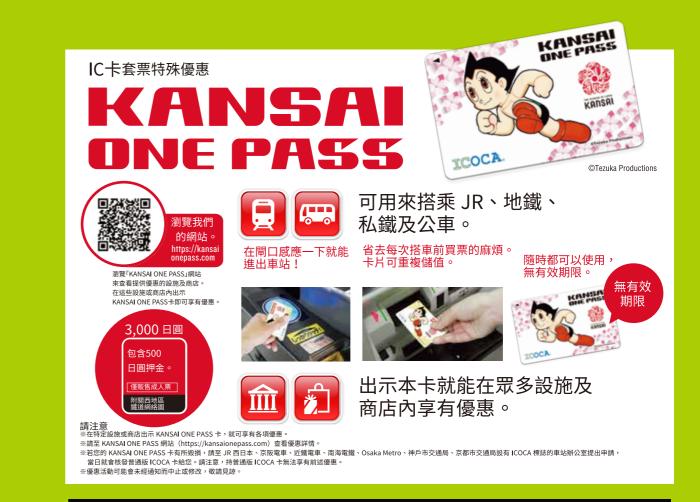

JR

阪急電鐵 阪神電鐵

有關 IC 卡

搭車前先在IC卡中儲值足夠的

金額,您就可以搭乘電車、地鐵

公車或其他交通工具。使用方式非

常簡單,只要於進出閘門時感應卡片

即可。