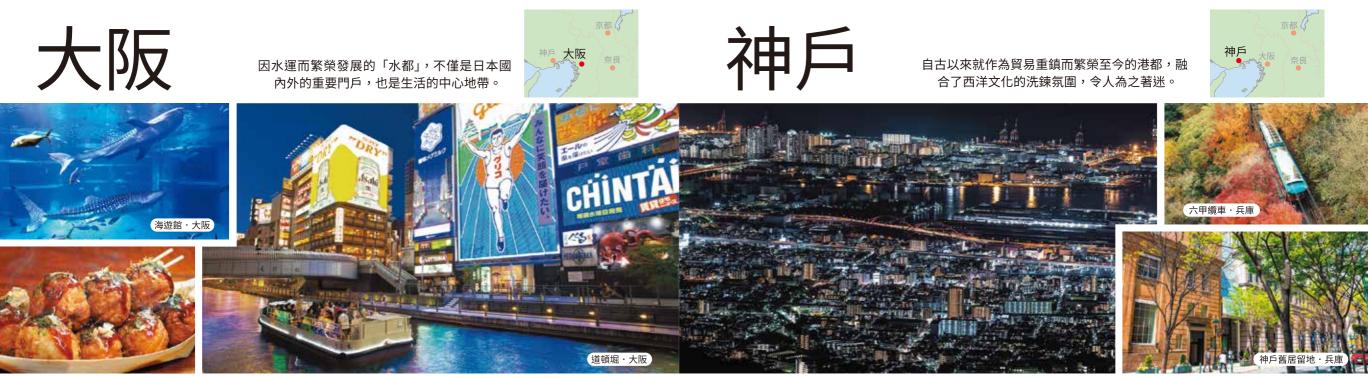

# 蘊涵日本傳統與文化的 關西4大代表都市。

過去日本設都於關西長達千年以上,各式各樣的傳統與文化也在此扎根傳承。 除了最為人熟知的京都、大阪這2座代表性都市外, 古都奈良與港都神戶同樣也是充滿濃濃關西風情的熱門地區。 這裡可說是有著無窮魅力,令人流連忘返的旅遊勝地。

奈良

以「日本京城」之姿繁盛長達千年以上, 一景一物都散發著日本的獨特美感。