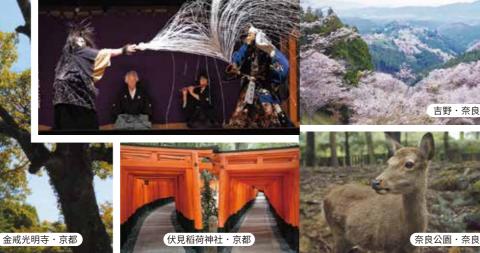

# 蘊涵日本傳統與文化的 關西4大代表都市。

過去日本設都於關西長達千年以上,各式各樣的傳統與文化也在此扎根傳承。 除了最為人熟知的京都、大阪這2座代表性都市外, 古都奈良與港都神戶同樣也是充滿濃濃關西風情的熱門地區。 這裡可說是有著無窮魅力,令人流連忘返的旅遊勝地。

奈良

以「日本京城」之姿繁盛長達千年以上, 一景一物都散發著日本的獨特美感。