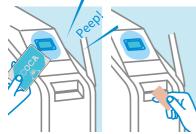

#### 進出閘門

poin

有些車站雖然站名

類似,但實際距離

可能很谣读;而有些

車站雖然站名完全

不同,但只要走幾

步路就到了。

絕大部分的車站均設有自動閘門。您可以將紙本

祇園四條站 ←→→ 京都河原町站

阪急電鐵

京阪電車

支付費用。如有任何疑問,請向站務人員

回

洽詢。

神戶站 + → 神戶三宮站

JR

阪急電鐵 阪神電鐵

有關 IC 卡

搭車前先在IC卡中儲值足夠的

金額,您就可以搭乘電車、地鐵

公車或其他交通工具。使用方式非

常簡單,只要於進出閘門時感應卡片

即可。