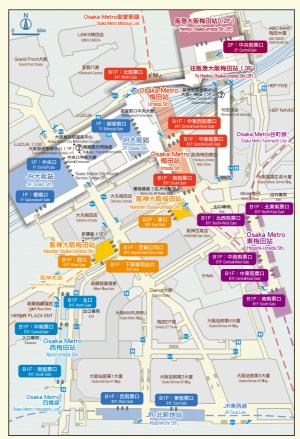

## 關西地區鐵路轉乘指引(地下樓層地圖)

#### 大阪地區

近鐵京都如

Osaka Metro:梅田、西梅田、東梅田站; 阪神電鐵:大阪梅田站;阪急電鐵:大阪梅田站; JR西日本:大阪站、北新地站轉乘指引

Osaka Metro:難波站;近鐵電車/阪神電鐵:大阪難波站; 南海電鐵:難波站; JR西日本: JR難波站轉乘指引