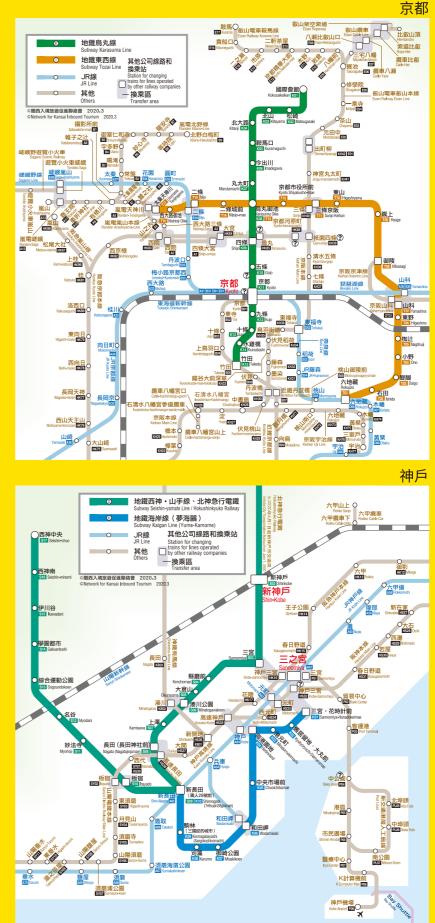

## 關西地區鐵路轉乘指引(地下樓層地圖)

#### 京都地區

PORTA

B2F:北剪票口

地鐵・市營公事間御

B2F:地下東口

JR京都站

2F:新幹線中央換乘[

東海道新幹線中央大

2F:新幹線中央

神戶地區

阪急神戶線

阪神電鐵:神戶三宮站; Port Liner線:三宮站;

: 東前栗(

之宜站

1 👿 En T

Santica(三宮地下廠店街)

往地鐵海岸線 三宮 • 花時計前站

神戶交通中心大廈

地鐵 京都站

oto Str

-

地鐵 京都站

一地鑽烏丸線

=:東口剪票[

(?)

神戶版急 Knhe Hankau

阪神神戸

Enn M 

M-INT神戶 M-INT KOBE

X ք

B2F連接通道

00

B2F:中央2剪票口

F:新幹線八條<u>東換乘</u>口

地鐵:京都站;近鐵電車:京都站;

مز مز 🗷

2F:西口

近鐵剪票

地鐵:三宮站、三宮花時計前站;

JR西日本:三之宮站轉乘指引

阪急電鐵:神戶三宮站;

地鐵西神・山手線三宮站

: 東剪票口 2F: East Gate

阪急神戶三宮如

JR神戶總

阪神本線

JR西日本:京都站轉乘指引

٢

近鐵京都如

Osaka Metro:梅田、西梅田、東梅田站; 阪神電鐵:大阪梅田站;阪急電鐵:大阪梅田站; JR西日本:大阪站、北新地站轉乘指引

Osaka Metro:難波站;近鐵電車/阪神電鐵:大阪難波站; 南海電鐵:難波站; JR西日本: JR難波站轉乘指引