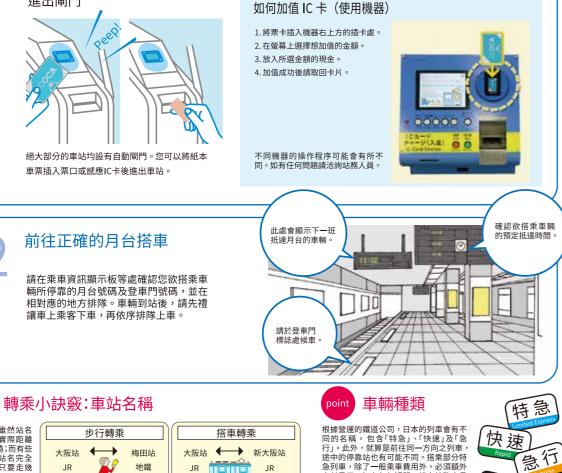

#### 購買車票(乘車券)或使用 IC 卡

有兩種方式可以購買車票或IC卡:於窗口向站務人員購買 或於自動售票機購買。

#### 如何使用自動售票機

#### ◎購買車票

- 1. 於自動售票機上方的票價表中,確認到達目的地車 站所雲要的审資。
- 2. 將足夠的金額放入自動售票機,並按下所需車資的 按鈕。不要忘記拿取找零。

#### 進出閘門

poin

有些車站雖然站名

類似,但實際距離

可能很谣读;而有些

車站雖然站名完全

不同,但只要走幾

步路就到了。

絕大部分的車站均設有自動閘門。您可以將紙本

祇園四條站 ←→→ 京都河原町站

阪急電鐵

京阪電車

支付費用。如有任何疑問,請向站務人員

回

洽詢。

神戶站 + → 神戶三宮站

JR

阪急電鐵 阪神電鐵

有關 IC 卡

搭車前先在IC卡中儲值足夠的

金額,您就可以搭乘電車、地鐵

公車或其他交通工具。使用方式非

常簡單,只要於進出閘門時感應卡片

即可。