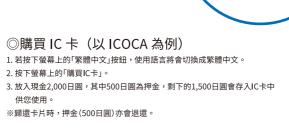

#### 購買車票(乘車券)或使用 IC 卡

有兩種方式可以購買車票或IC卡:於窗口向站務人員購買 或於自動售票機購買。

#### ◎購買車票

- 1. 於自動售票機上方的票價表中,確認到達目的地車 站所雲要的审資。
- 2. 將足夠的金額放入自動售票機,並按下所需車資的 按鈕。不要忘記拿取找零。