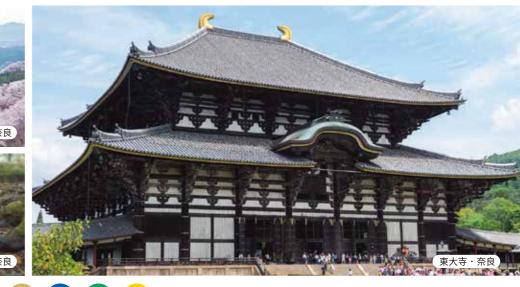

# 蘊涵日本傳統與文化的 關西4大代表都市。

過去日本設都於關西長達千年以上,各式各樣的傳統與文化也在此扎根傳承。 除了最為人熟知的京都、大阪這2座代表性都市外, 古都奈良與港都神戶同樣也是充滿濃濃關西風情的熱門地區。 這裡可說是有著無窮魅力,令人流連忘返的旅遊勝地。

奈良

以「日本京城」之姿繁盛長達千年以上, 一景一物都散發著日本的獨特美感。