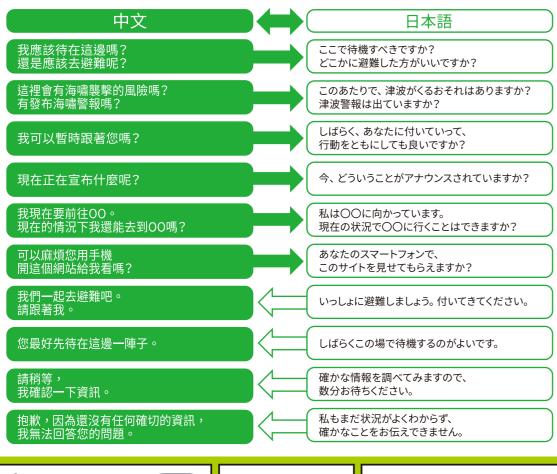

#### 與日本人對話

當災難發生時,可使用此指南與身邊的日本人對話。 備妥紙筆的話,就能更順暢的對話。

話しかけられた日本人の方へ

分かる範囲で、お手伝いをお願いします。ただし、答えがご自

身も分からない場合は、はっきりとお伝えください。下段は、

回答の際に指を差してご利用ください。